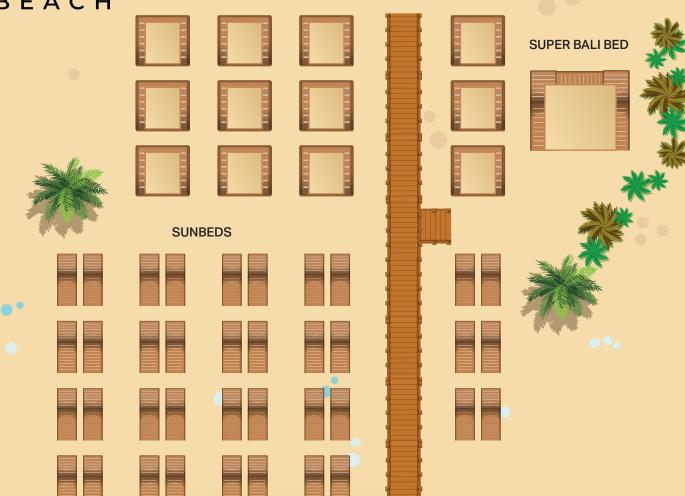

## BONO BEACH

BALINESE BEDS

## **2024 SEASON**

|                          | LOW<br>SEASON                             | HIGH<br>SEASON                              | PEAK                 |
|--------------------------|-------------------------------------------|---------------------------------------------|----------------------|
| ZONE                     | Opening - 31st Apr<br>& 1st Oct - Closing | 1st May - 17th June<br>2nd Sept - 31st Sept | 17th June - 1st Sept |
| SINGLE BED               | €20 Mon-Sun                               | €20 Mon-Fri<br>€25 Sat-Sun                  | €30 Mon-Sun          |
| SINGLE BED<br>FRONT LINE | €20 Mon-Sun                               | €25 Mon-Fri<br>€30 Sat-Sun                  | €35 Mon-Sun          |
| BALI BED                 | €80 Mon-Sun                               | €120 Mon-Fri<br>€150 Sat-Sun                | €200 Mon-Sun         |
| SUPER BALI BED           | €100 Mon-Sun                              | €200 Mon-Fri<br>€250 Sat-Sun                | €400 Mon-Thur        |